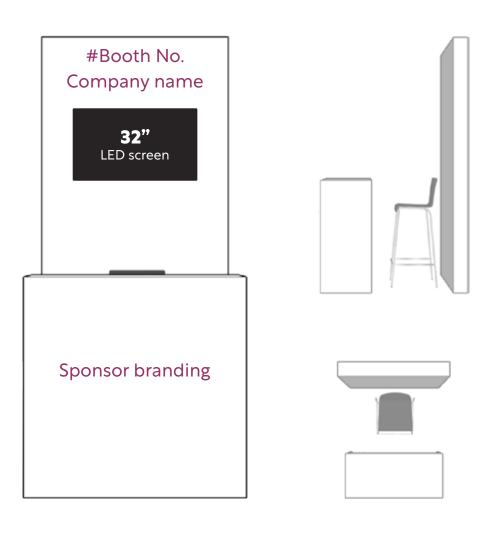

## Sponsor package with booth: €4,900

- 3 complimentary full conference passes  $\checkmark$
- Special acknowledgement during evening program
- Company logo displayed in on-site signage  $\checkmark$
- ✓ Your company profile (50 words) and contact email on the conneXion website and event app
- Pre-conference email to conference attendees
- Exhibition space with backwall, counter, high chair, screen  $\checkmark$

#### **Backwall**

Width: 1,1m Height: 2,5m Screen: Wall mounted 32" LED screen Graphics: Provided by LS Retail

#### Counter

Width: 1.1m Height: 1,1m Depth: 0,5m Electricity Graphics: Provided by sponsor

### Other

1 high chair Trash basket

Any sponsorship needs to be signed at least 4 weeks prior to event