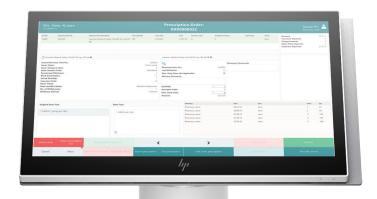

# **Dispensing**

In-depth medication and prescription management

#### **Accurately manage daily routines**

- Take care of all the daily routines in your pharmacy, from back office to POS.
- Manage paper prescriptions, e-prescriptions, veterinary prescriptions and more.
- Offer generic equivalents or parallel substitutions for pharmaceuticals.
- Track expiry dates, recalls, and print reports.
- > Sell medications and health & beauty items in the **same transaction**.